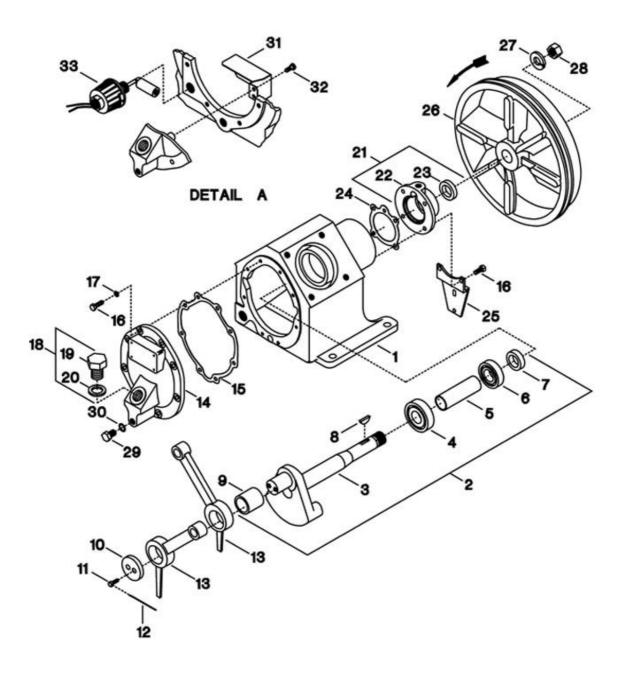

## 1. Compressor Frame Assembly - Model 2475

All manufacturer's names,numbers,photos,product description and/or part numbers are used for reference purposes only & it is not implied that any part listed is the product of these manufacturers. Since Approvement are made from time to time, the illustration and specifications are subject to change without notice.

## 1. Compressor Frame Assembly - Model 2475

| REF.<br>NO. | PART<br>NO. | DESCRIPTION                                    | QTY. | SPARES |      |   |
|-------------|-------------|------------------------------------------------|------|--------|------|---|
|             |             |                                                | 10   | 1      | 2    | 3 |
| 1-1         | 32247728    | FRAME, COMPRESSOR                              | 1    |        |      |   |
| 1-2         | 32293565    | ASSEMBLY, CRANKSHAFT COMPLETE                  | 1    |        |      |   |
| 1-3         | NSS         | <ul> <li>ASSEMBLY, DISK &amp; SHAFT</li> </ul> | 1    |        |      |   |
| 1-4         | 32248122    | BEARING, BALL                                  | 1    |        |      |   |
| 1-5         | 32006496    | <ul> <li>SPACER, CRANKSHAFT BEARING</li> </ul> | 1    |        |      |   |
| 1-6         | 95213666    | BEARING, BALL WITH SNAP RING                   | 1    |        |      |   |
| 1-7         | 37127669    | RING, BEARING RETAINER                         | 1    |        |      |   |
| 1-8         | 95433173    | KEY, WOODRUFF                                  | 1    |        |      |   |
| 1-9         | 30210199    | BUSHING, CRANKPIN                              | 1    |        |      |   |
| 1-10        | 30210298    | CAP, CRANKPIN                                  | 1    |        |      |   |
| 1-11        | 30278667    | CAPSCREW - 3/8-16X7/8"                         | 2    |        |      |   |
| 1-12        | 90799289    | LOCKWIRE - 12 GA X 5"                          | 1    |        |      |   |
| 1-13        | 32004152    | ROD, CONNECTING                                | 2    |        |      |   |
| 1-14        | 32496663    | COVER, FRAME END                               | 1    |        |      |   |
| 1-15        | 32247884    | GASKET, FRAME END COVER                        | 1    | 1      | 1    | 2 |
| 1-16        | 95105250    | CAPSCREW, HEX - 5/16-18 X 1"                   | 12   |        |      |   |
| 1-17        | 95674651    | GASKET, COPPER WASHER - 5/16"                  | 8    |        |      |   |
| 1-18        | 32279549    | PLUG, OIL FILLER - COMPLETE                    | 1    |        |      |   |
| 1-19        | NSS         | PLUG, OIL FILLER                               | 1    |        |      |   |
| 1-20        | 32247850    | O-RING, OIL FILLER PLUG                        | 1    | 1      | 1    | 2 |
| 1-21        | 97331060    | ASSEMBLY, SHAFT END COVER                      | 1    | 101    |      |   |
| 1-22        | NSS         | COVER, SHAFT END                               | 1    |        |      |   |
| 1-23        | 32499923    | • SEAL                                         | 1    |        | 1    | 2 |
| 1-24        | 32247876    | GASKET, SHAFT END COVER                        | 1    | 1      | 1    | 2 |
| 1-25        | 32157349    | BRACKET, INTERCOOLER CLAMP                     | 1    | 0.0    |      |   |
| 1-26        | 32496432    | BELTWHEEL - ELECTRIC DRIVE                     | 1    |        |      |   |
| 1-26        | 32247975    | BELTWHEEL - GASOLINE DRIVE                     | 1    |        |      |   |
| 1-27        | 95081808    | LOCKWASHER, SPRING - 3/4"                      | 1    |        | 1    | 2 |
| 1-28        | 95076816    | NUT, HEX                                       | 1    | 1      | 1    | 2 |
| 1-29        | 95053526    | CAPSCREW, HEX - 1/2-13 X 3/4"                  | 1    | 2.2    | - 65 |   |
| 1-30        | 95674701    | GASKET, COPPER                                 | 1    |        |      |   |
| 1-31        | 32295222    | BAFFLE, OIL LEVEL SWITCH                       | 1    |        |      |   |
| 1-32        | 95053070    | CAPSCREW                                       | 2    |        |      |   |
| 1-33        | 32276313    | SWITCH, LOW OIL LEVEL                          | 1    |        |      |   |

All manufacturer's names,numbers,photos,product description and/or part numbers are used for reference purposes only & it is not implied that any part listed is the product of these manufacturers. Since Approvement are made from time to time, the illustration and specifications are subject to change without notice.